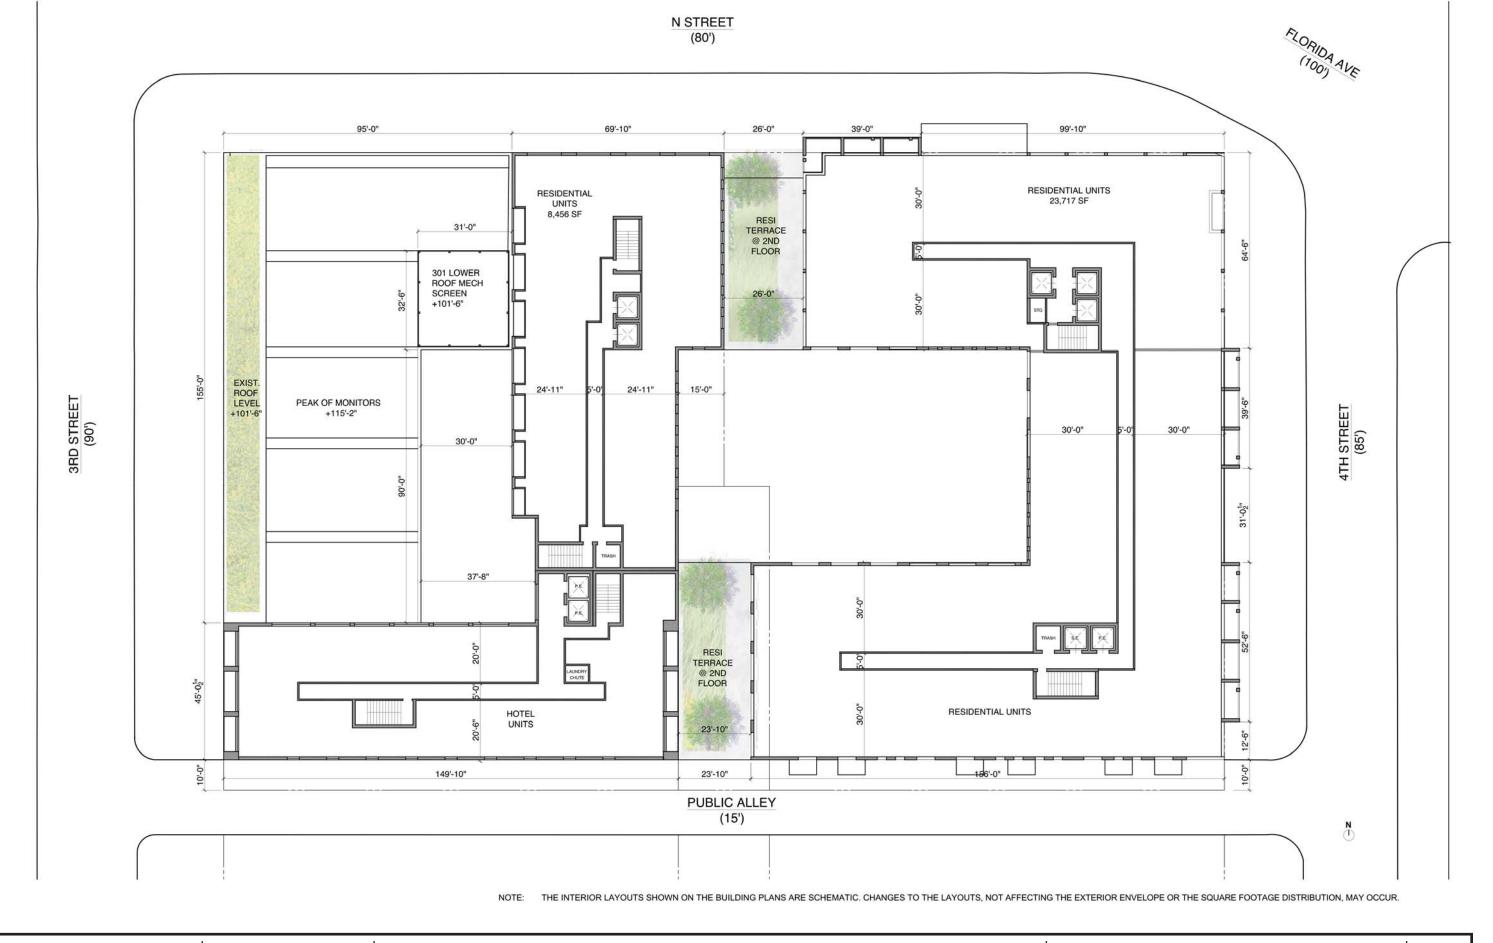

FLOOR PLANS - GROUND (301)

MARCH 28, 2015

SCALE: 1/32" = 1' - 0"

NOTE: THE INTERIOR LAYOUTS SHOWN ON THE BUILDING PLANS ARE SCHEMATIC. CHANGES TO THE LAYOUTS, NOT AFFECTING THE EXTERIOR ENVELOPE OR THE SQUARE FOOTAGE DISTRIBUTION, MAY OCCUR.