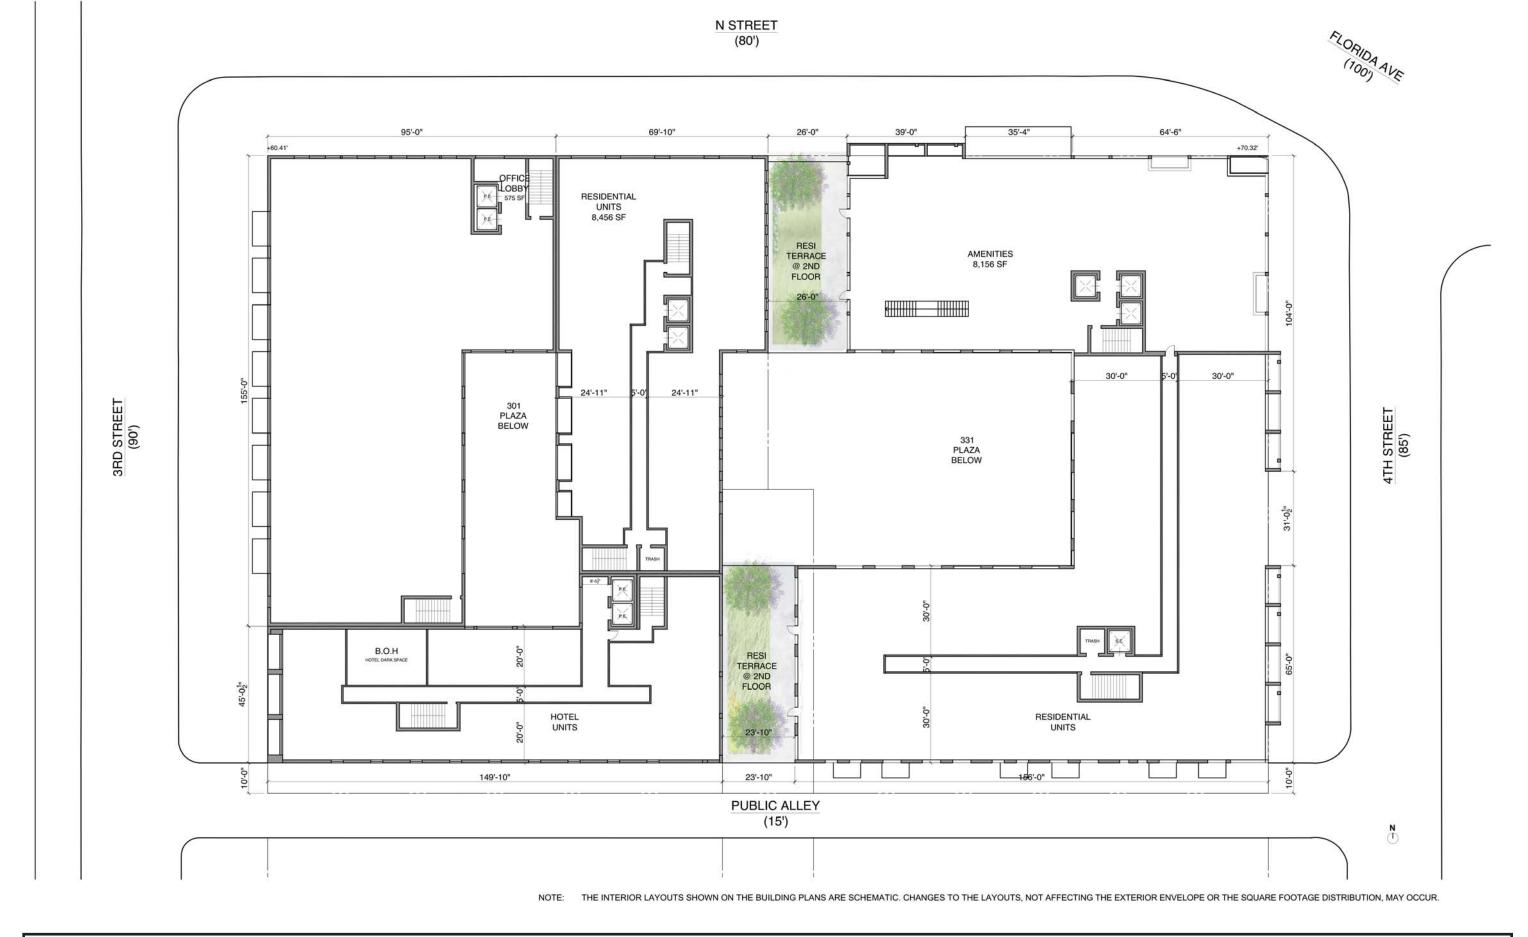

## 301 N AND 331 N STREETS NE

FLOOR PLANS - 2<sup>ND</sup> AND GROUND

MARCH 28, 2015 SCALE: 1/32" = 1' - 0"

FLOOR PLANS - TYPICAL SCALE: 1/32" = 1' - 0"

A10

MARCH 28, 2015

FLOOR PLANS - PH AND 11<sup>TH</sup>