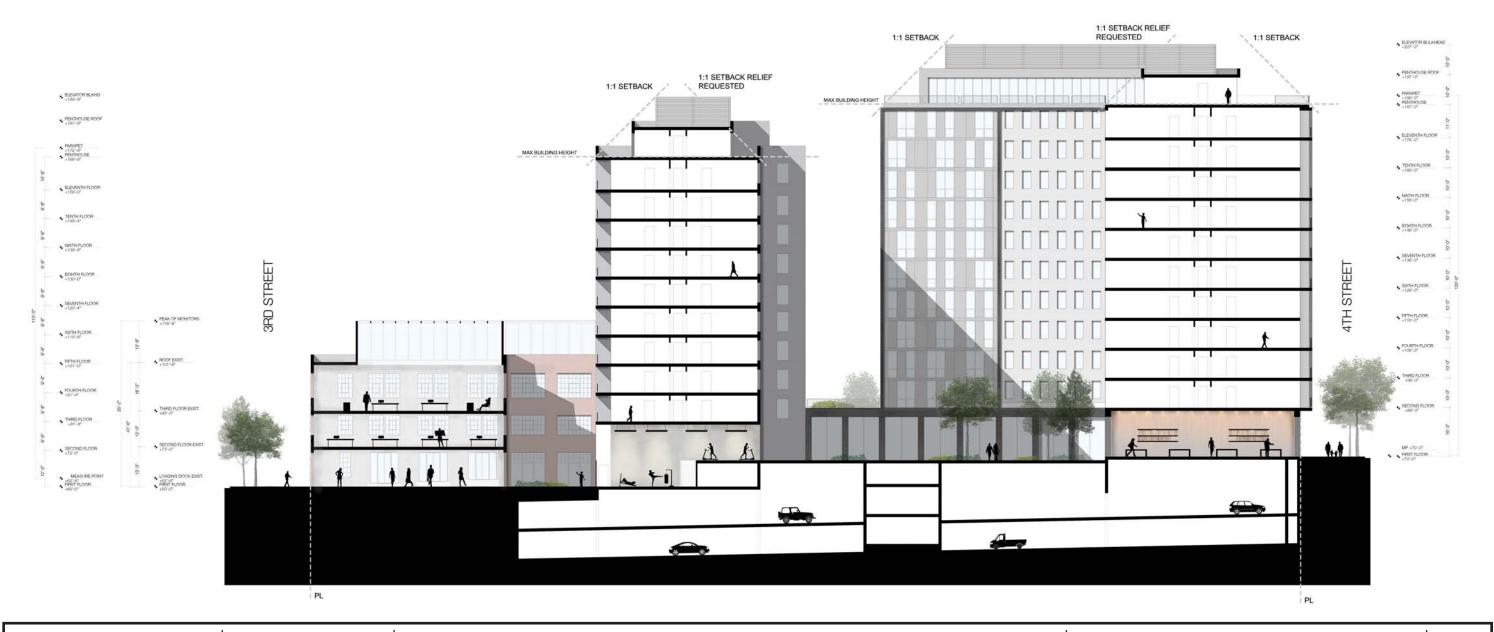

301 N AND 331 N STREETS NE

| SECTION - 2    |                        |
|----------------|------------------------|
| MARCH 28, 2015 | SCALE: 1/32" = 1' - 0" |

TORTI GALLAS URBAN

ELEVATIONS - EAST (3<sup>RD</sup> STREET)