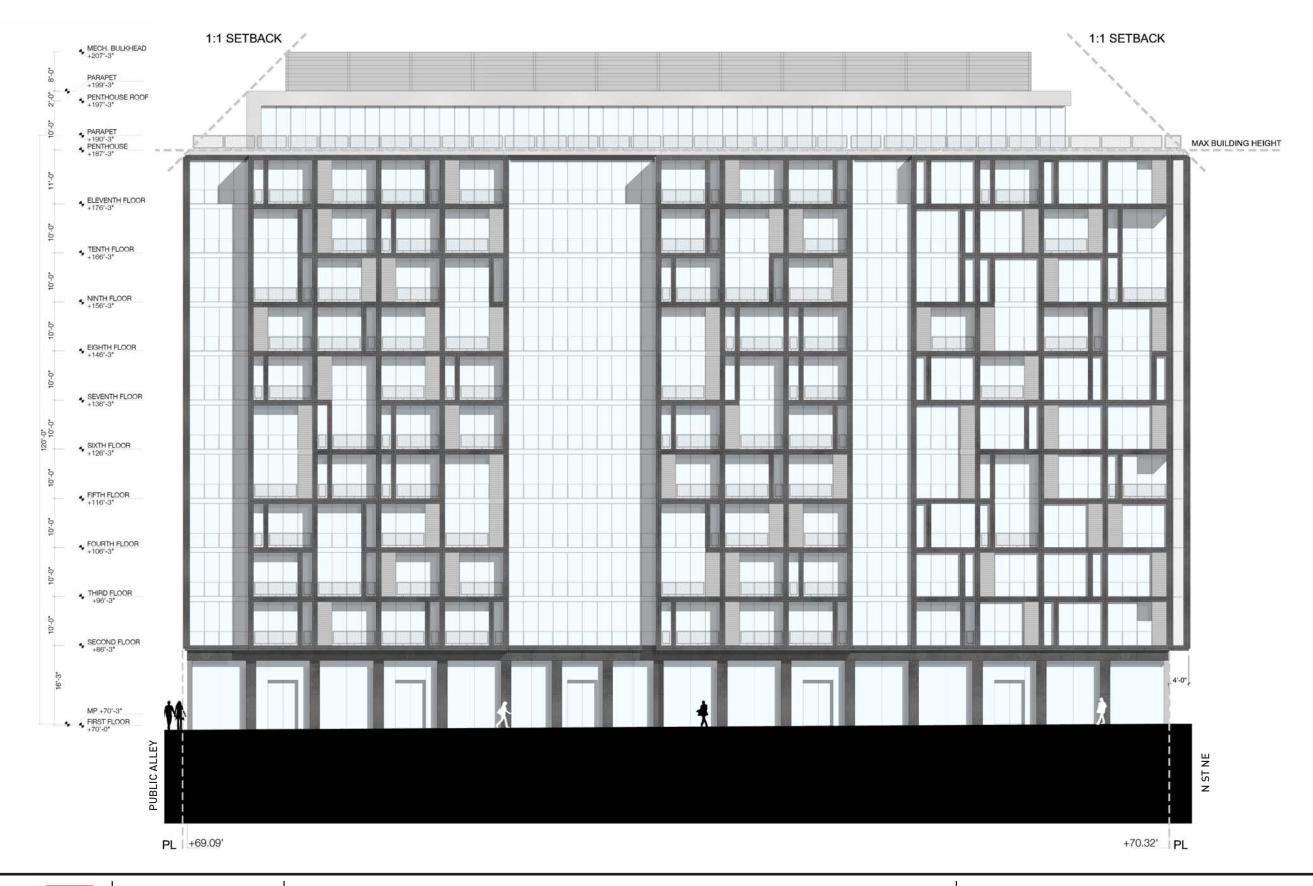

301 N AND 331 N STREETS NE

| SECTION - 2    |                        |
|----------------|------------------------|
| MARCH 28, 2015 | SCALE: 1/32" = 1' - 0" |

TORTI GALLAS URBAN

ELEVATIONS - EAST (3<sup>RD</sup> STREET)

MARCH 28, 2015

SCALE: 1/16" = 1' - 0"

ELEVATIONS (301) - NORTH (N STREET)

MARCH 28, 2015 SCALE: 1/16" = 1' - 0"