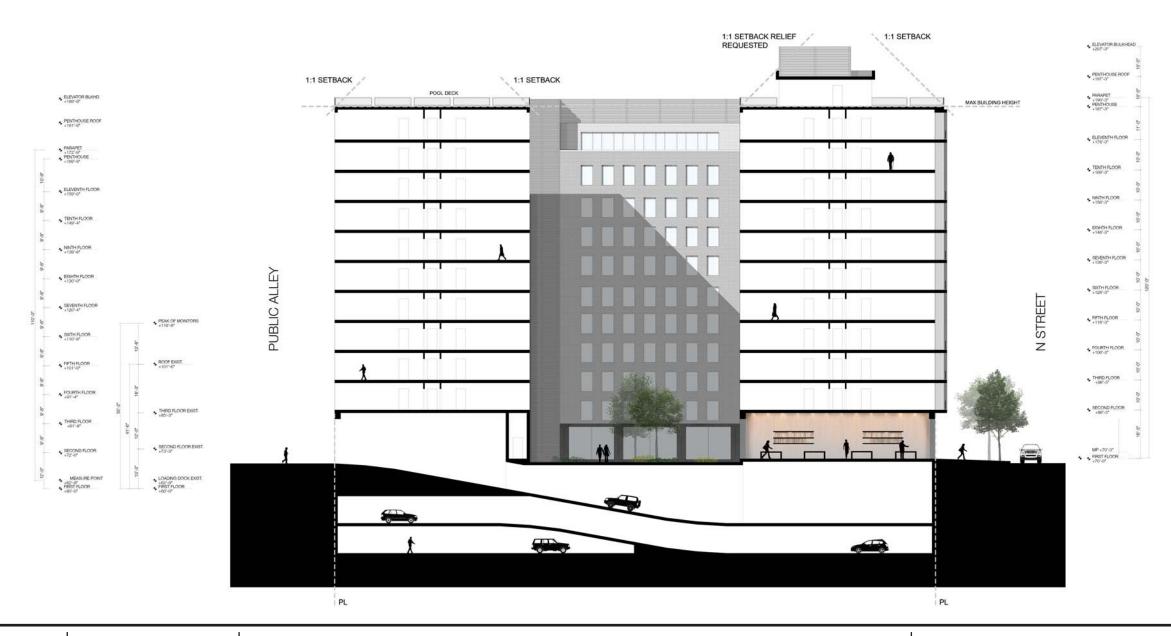

## 301 N AND 331 N STREETS NE

FLOOR PLANS - ROOF

MARCH 28, 2015 SCALE: 1/32" = 1' - 0"

301 N AND 331 N STREETS NE

A17

301 N AND 331 N STREETS NE

SECTION - 1

MARCH 28, 2015 SCALE: 1/32" = 1' - 0"

301 N AND 331 N STREETS NE

| SECTION - 2    |                        |
|----------------|------------------------|
| MARCH 28, 2015 | SCALE: 1/32" = 1' - 0" |

TORTI GALLAS URBAN

ELEVATIONS - EAST (3<sup>RD</sup> STREET)