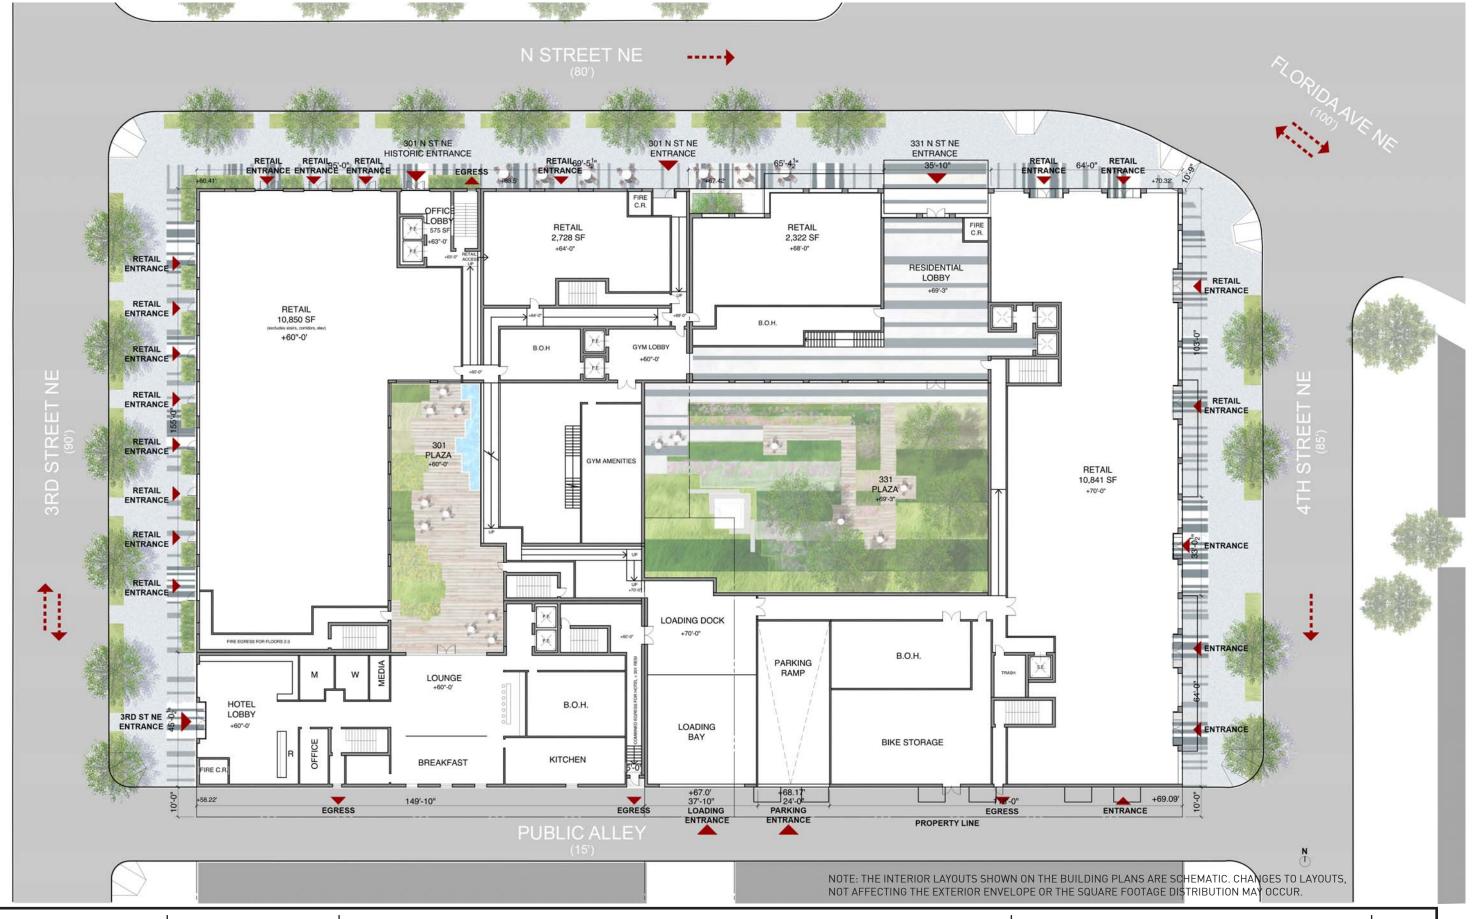

301 N AND 331 N STREETS NE

GROUND FLOOR ACCESS DIAGRAM

MARCH 28, 2015 SCALE: 1/32" = 1' - 0" ZONING C

District of Columbia

A04

THE INTERIOR LAYOUTS SHOWN ON THE BUILDING PLANS ARE SCHEMATIC. CHANGES TO THE LAYOUTS, NOT AFFECTING THE EXTERIOR ENVELOPE OR THE SQUARE FOOTAGE DISTRIBUTION, MAY OCCUR.