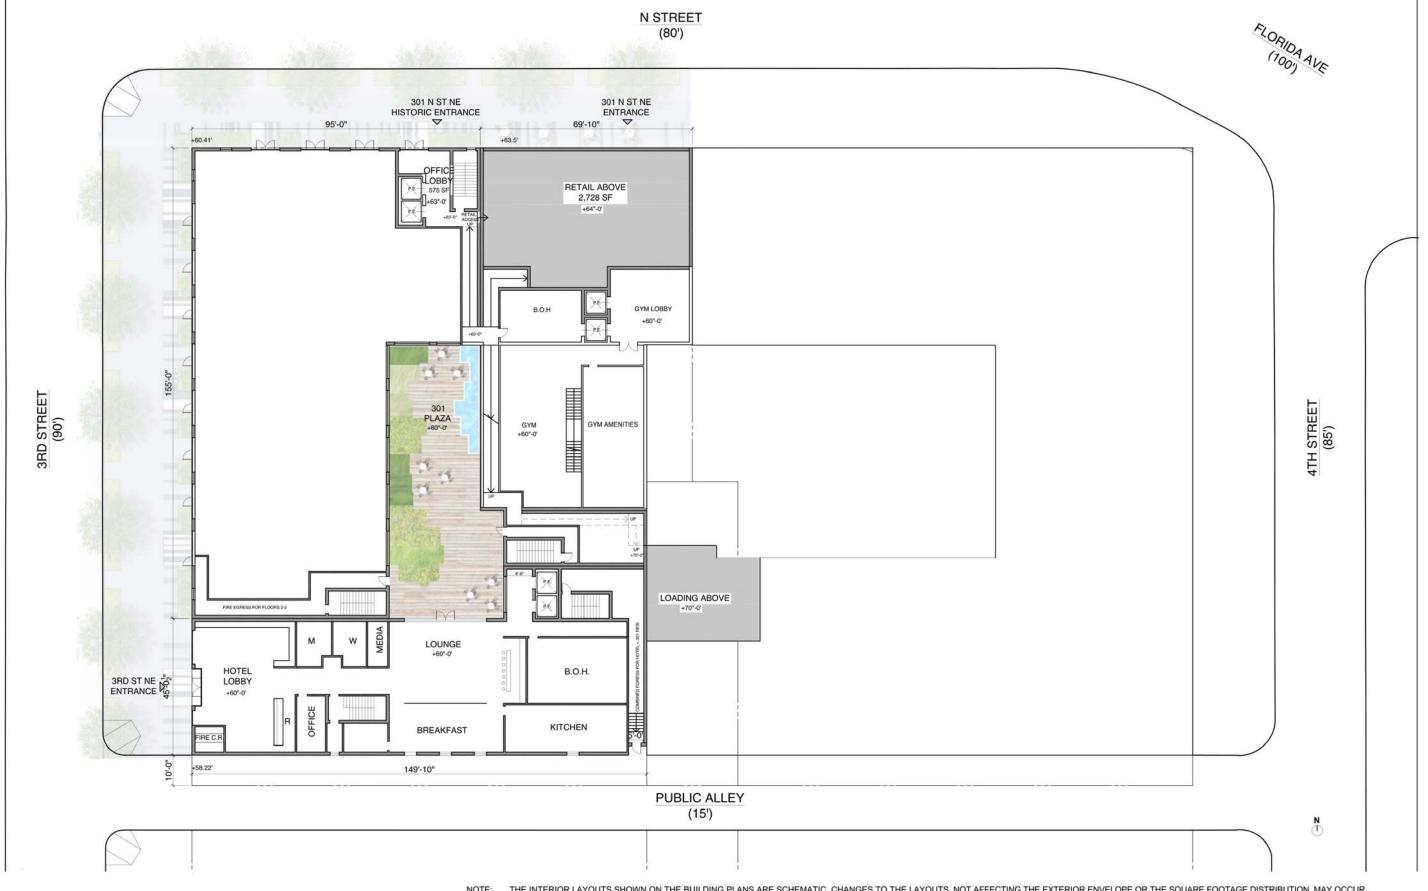

FLOOR PLANS - GROUND (301)

MARCH 28, 2015

SCALE: 1/32" = 1' - 0"

NOTE: THE INTERIOR LAYOUTS SHOWN ON THE BUILDING PLANS ARE SCHEMATIC. CHANGES TO THE LAYOUTS, NOT AFFECTING THE EXTERIOR ENVELOPE OR THE SQUARE FOOTAGE DISTRIBUTION, MAY OCCUR.