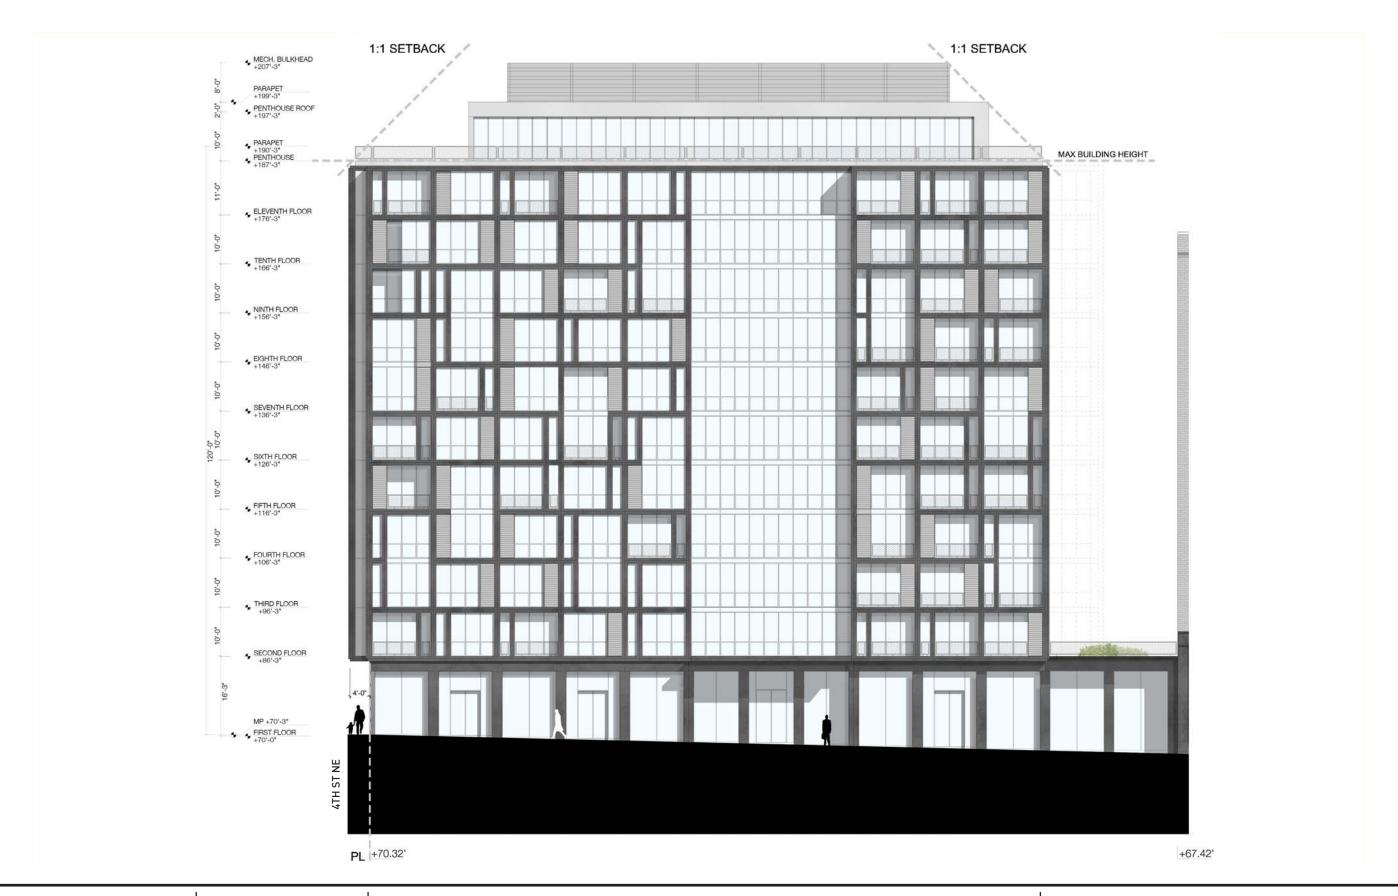

MARCH 28, 2015

SCALE: 1/16" = 1' - 0"

ELEVATIONS (301) - NORTH (N STREET)

MARCH 28, 2015 SCALE: 1/16" = 1' - 0"