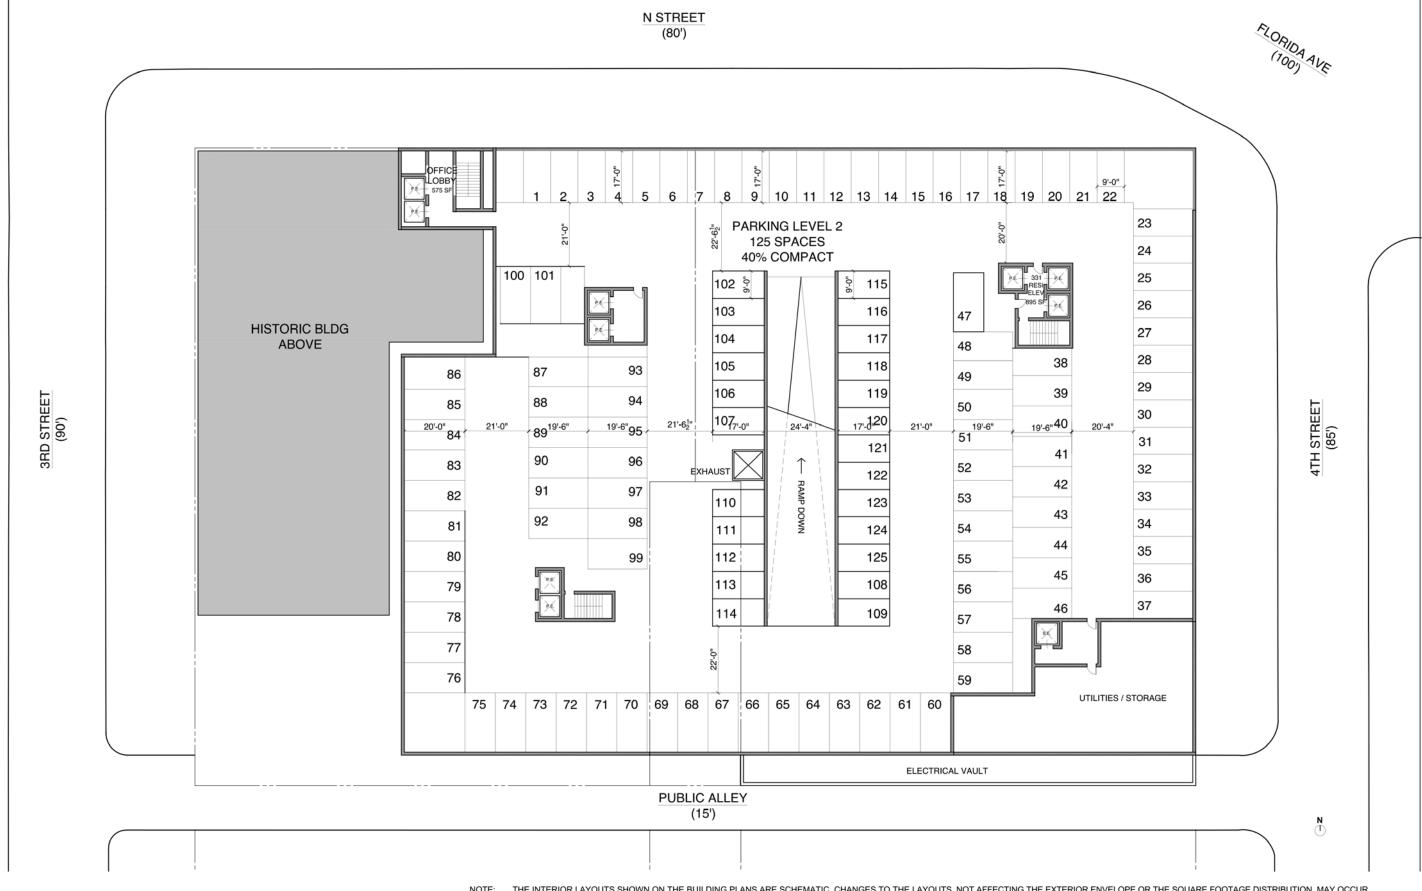

AA STUDIO

FLOOR PLANS - GARAGE LEVEL 2

MARCH 28, 2015 SCALE: 1/32" = 1' - 0"

FLOOR PLANS - GARAGE LEVEL 1

MARCH 28, 2015 SCALE: 1/32" = 1' - 0"

NOTE: THE INTERIOR LAYOUTS SHOWN ON THE BUILDING PLANS ARE SCHEMATIC. CHANGES TO THE LAYOUTS, NOT AFFECTING THE EXTERIOR ENVELOPE OR THE SQUARE FOOTAGE DISTRIBUTION, MAY OCCUR.