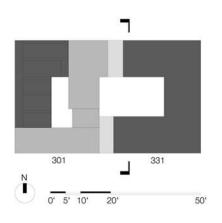

301 N AND 331 N STREETS NE

GROUND FLOOR ACCESS DIAGRAM

MARCH 28, 2015 SCALE: 1/32" = 1' - 0" ZONING C

District of Columbia

A04

THE INTERIOR LAYOUTS SHOWN ON THE BUILDING PLANS ARE SCHEMATIC. CHANGES TO THE LAYOUTS, NOT AFFECTING THE EXTERIOR ENVELOPE OR THE SQUARE FOOTAGE DISTRIBUTION, MAY OCCUR.