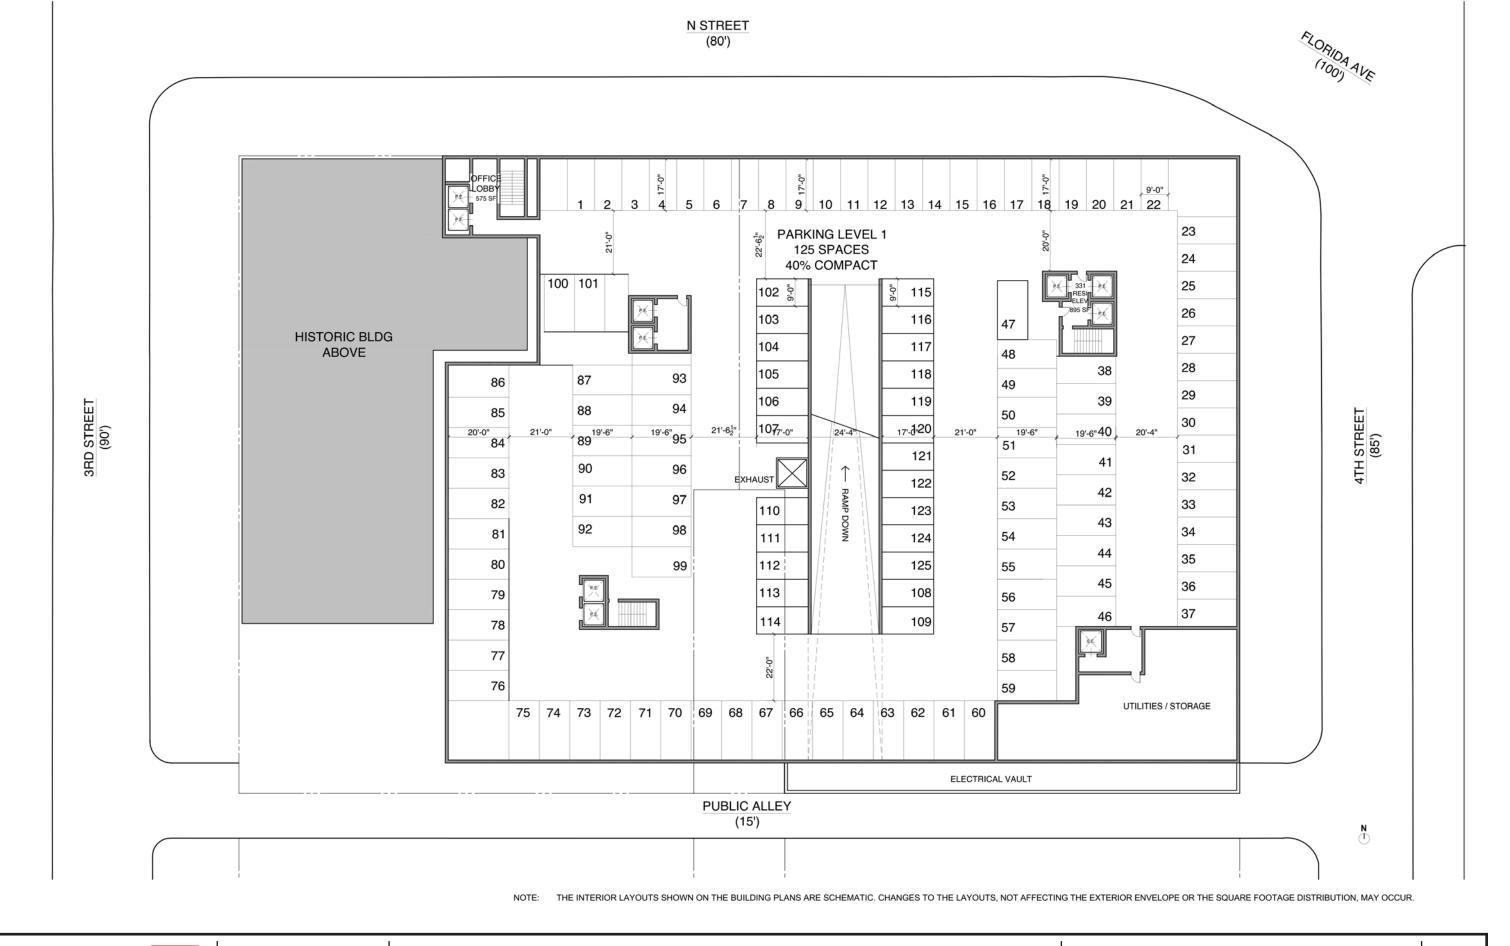

AA STUDIO

FLOOR PLANS - GARAGE LEVEL 2

MARCH 28, 2015 SCALE: 1/32" = 1' - 0"

FLOOR PLANS - GARAGE LEVEL 1

MARCH 28, 2015 SCALE: 1/32" = 1' - 0"

NOTE: THE INTERIOR LAYOUTS SHOWN ON THE BUILDING PLANS ARE SCHEMATIC. CHANGES TO THE LAYOUTS, NOT AFFECTING THE EXTERIOR ENVELOPE OR THE SQUARE FOOTAGE DISTRIBUTION, MAY OCCUR.