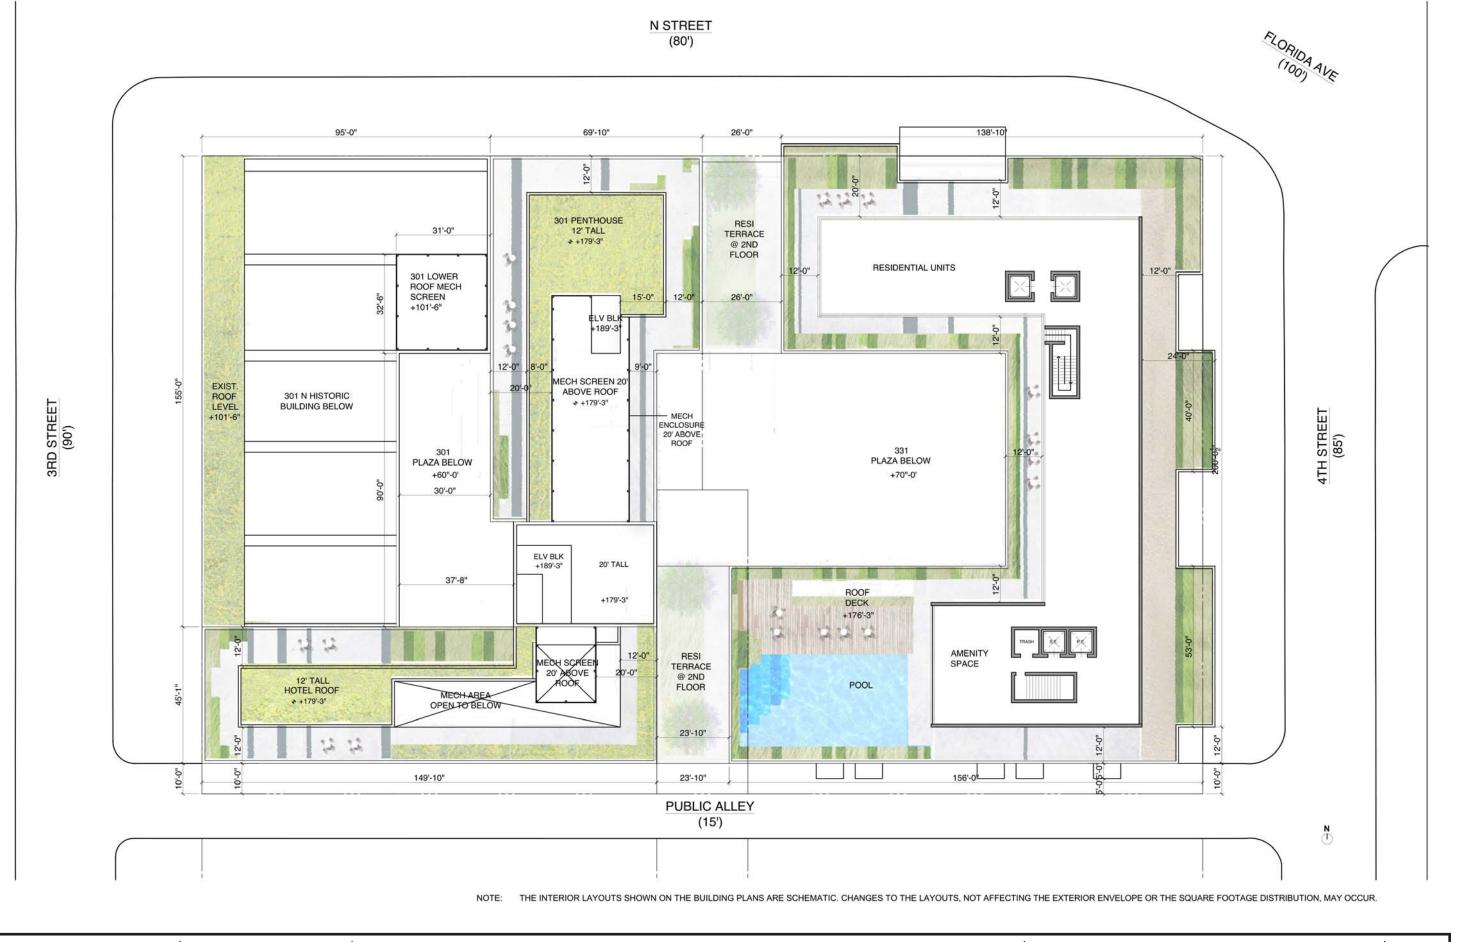

## 301 N AND 331 N STREETS NE

FLOOR PLANS - ROOF

MARCH 28, 2015 SCALE: 1/32" = 1' - 0"

301 N AND 331 N STREETS NE

A17

301 N AND 331 N STREETS NE

SECTION - 1

MARCH 28, 2015 SCALE: 1/32" = 1' - 0"