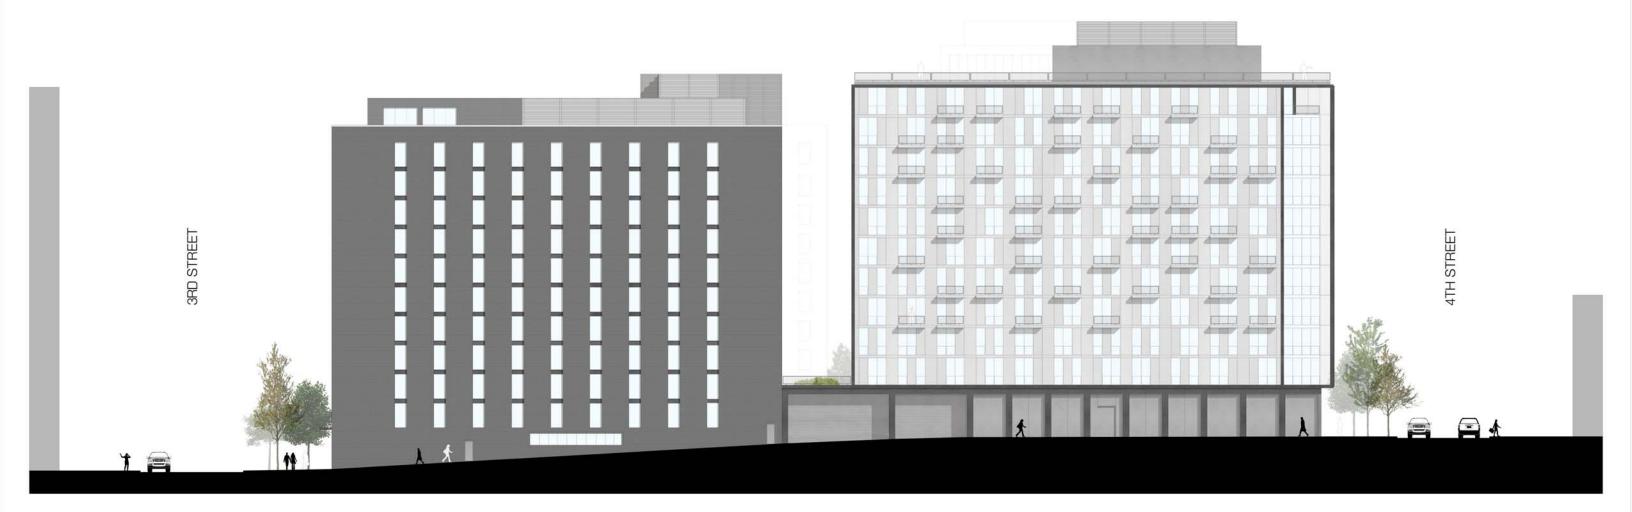

301 N AND 331 N STREETS NE

| SECTION - 2    |                        |
|----------------|------------------------|
| MARCH 28, 2015 | SCALE: 1/32" = 1' - 0" |

TORTI GALLAS URBAN

ELEVATIONS - EAST (3<sup>RD</sup> STREET)

MARCH 28, 2015

SCALE: 1/16" = 1' - 0"

ELEVATIONS (301) - NORTH (N STREET)

MARCH 28, 2015 SCALE: 1/16" = 1' - 0"