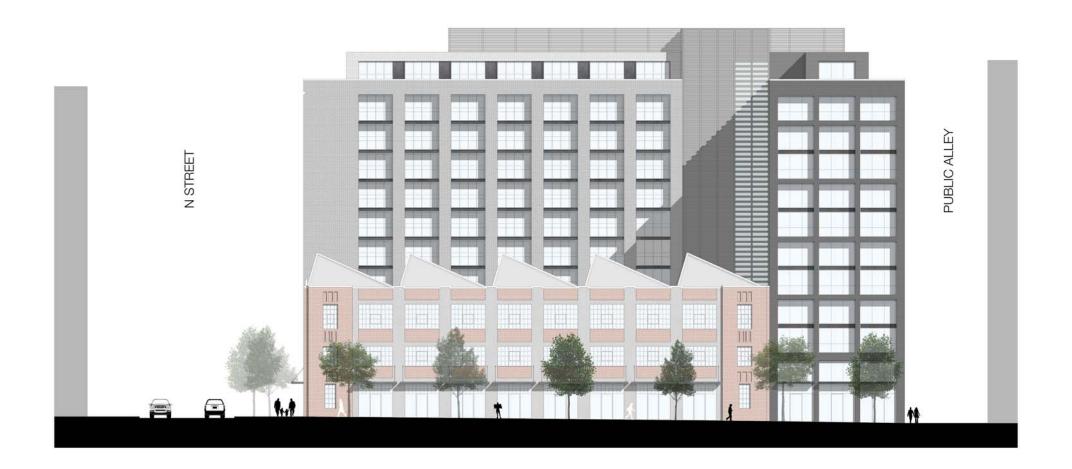

MARCH 28, 2015

SCALE: 1/16" = 1' - 0"

ELEVATIONS (301) - NORTH (N STREET)

MARCH 28, 2015 SCALE: 1/16" = 1' - 0"