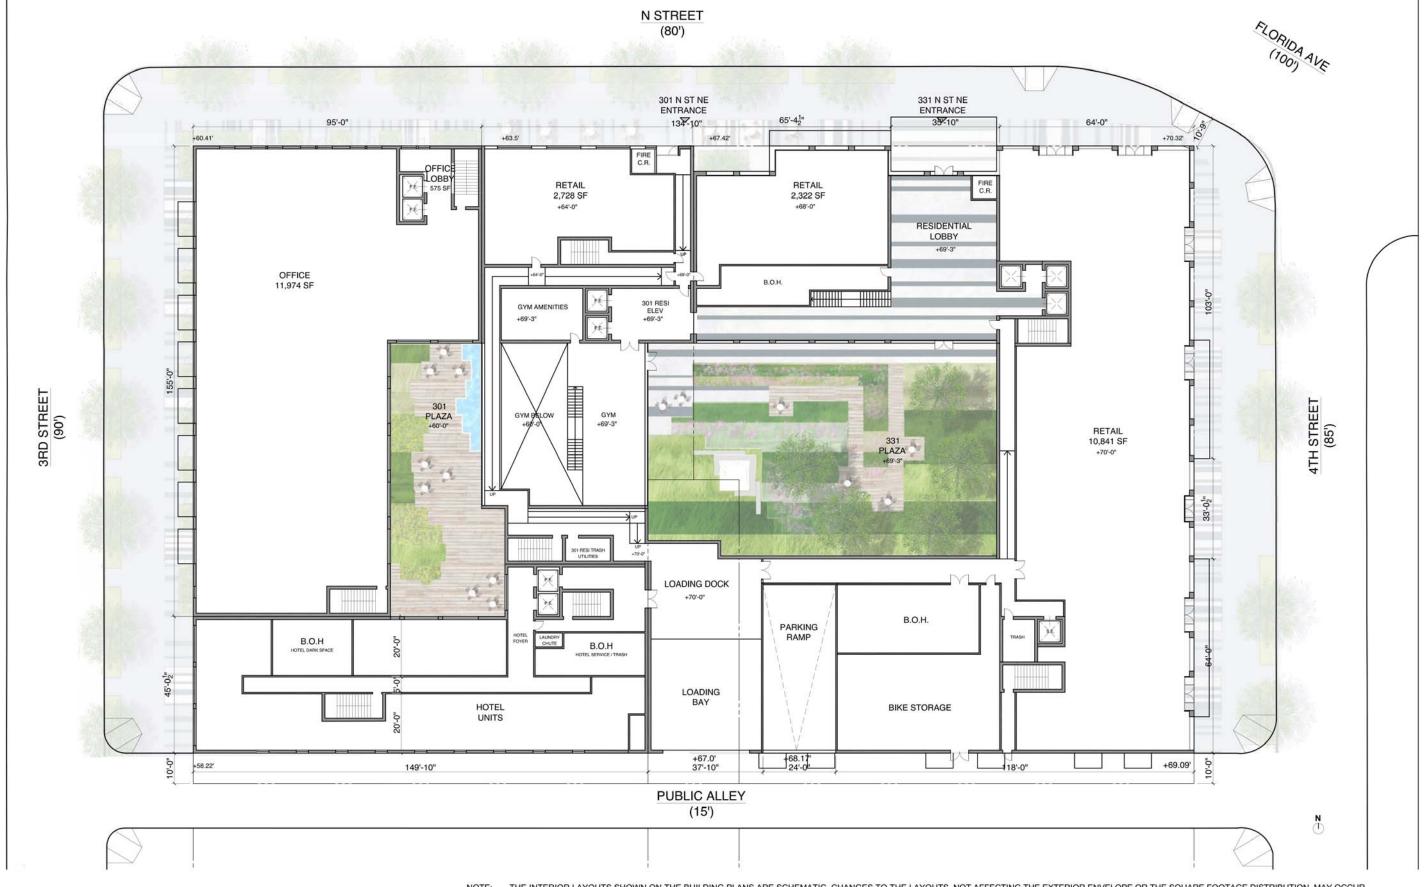

## 301 N AND 331 N STREETS NE

FLOOR PLANS - 2<sup>ND</sup> AND GROUND

MARCH 28, 2015 SCALE: 1/32" = 1' - 0"

FLOOR PLANS - TYPICAL SCALE: 1/32" = 1' - 0"

A10

MARCH 28, 2015

FLOOR PLANS - PH AND 11<sup>TH</sup>