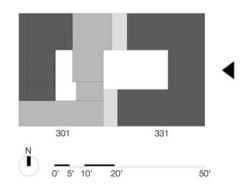

301 N AND 331 N STREETS NE

| SECTION - 2    |                        |
|----------------|------------------------|
| MARCH 28, 2015 | SCALE: 1/32" = 1' - 0" |

TORTI GALLAS URBAN

ELEVATIONS - EAST (3<sup>RD</sup> STREET)

MARCH 28, 2015

SCALE: 1/16" = 1' - 0"

ELEVATIONS (301) - NORTH (N STREET)

MARCH 28, 2015 SCALE: 1/16" = 1' - 0"