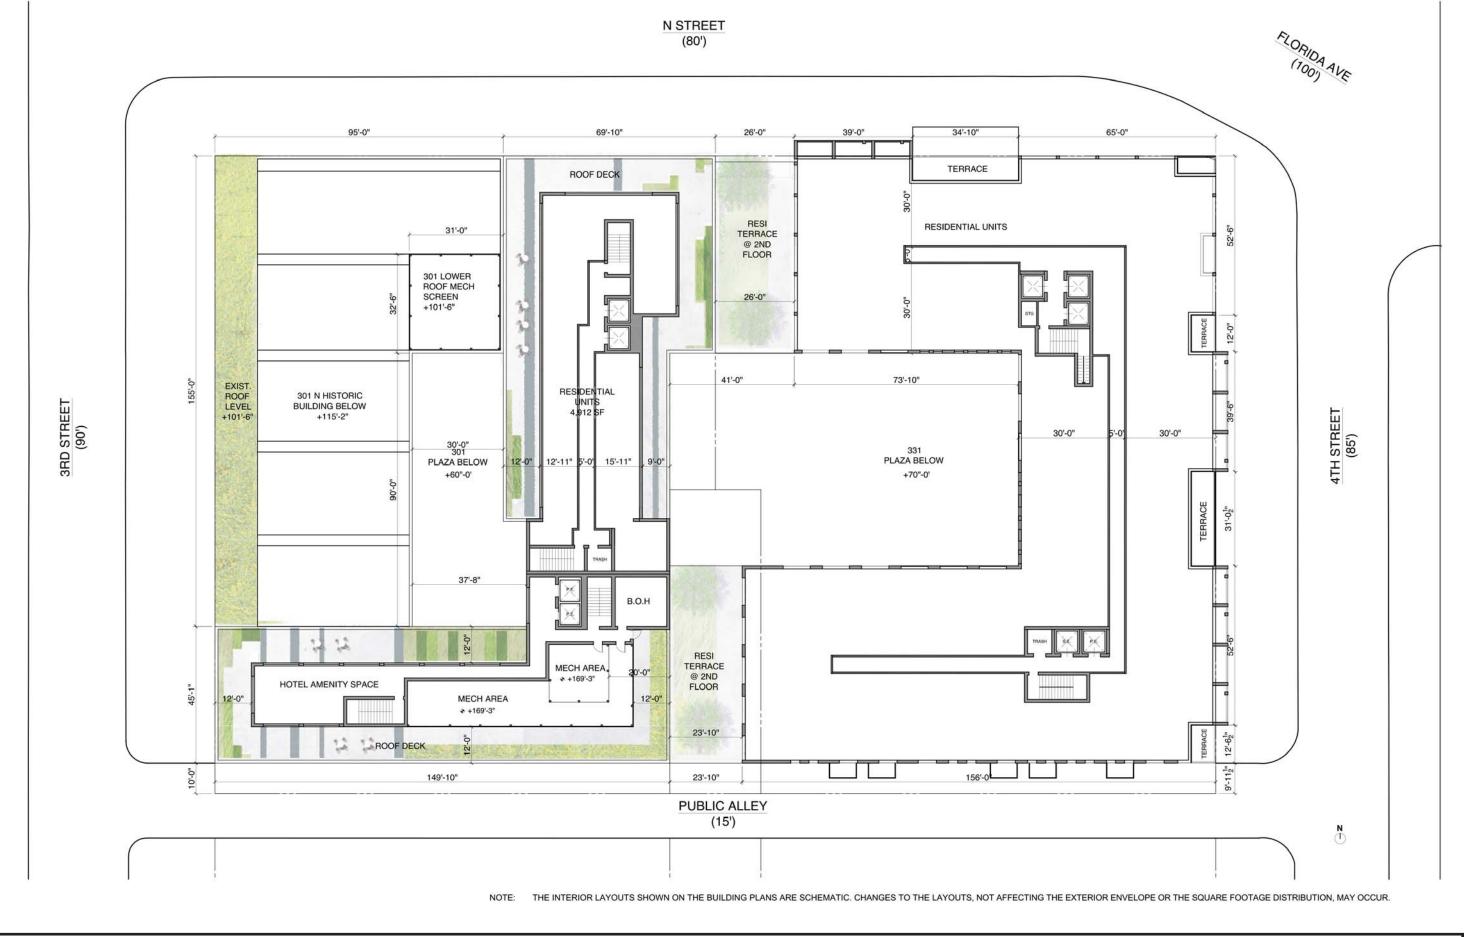

## 301 N AND 331 N STREETS NE

FLOOR PLANS - 2<sup>ND</sup> AND GROUND

MARCH 28, 2015 SCALE: 1/32" = 1' - 0"

FLOOR PLANS - TYPICAL SCALE: 1/32" = 1' - 0"

A10

MARCH 28, 2015

FLOOR PLANS - PH AND 11<sup>TH</sup>