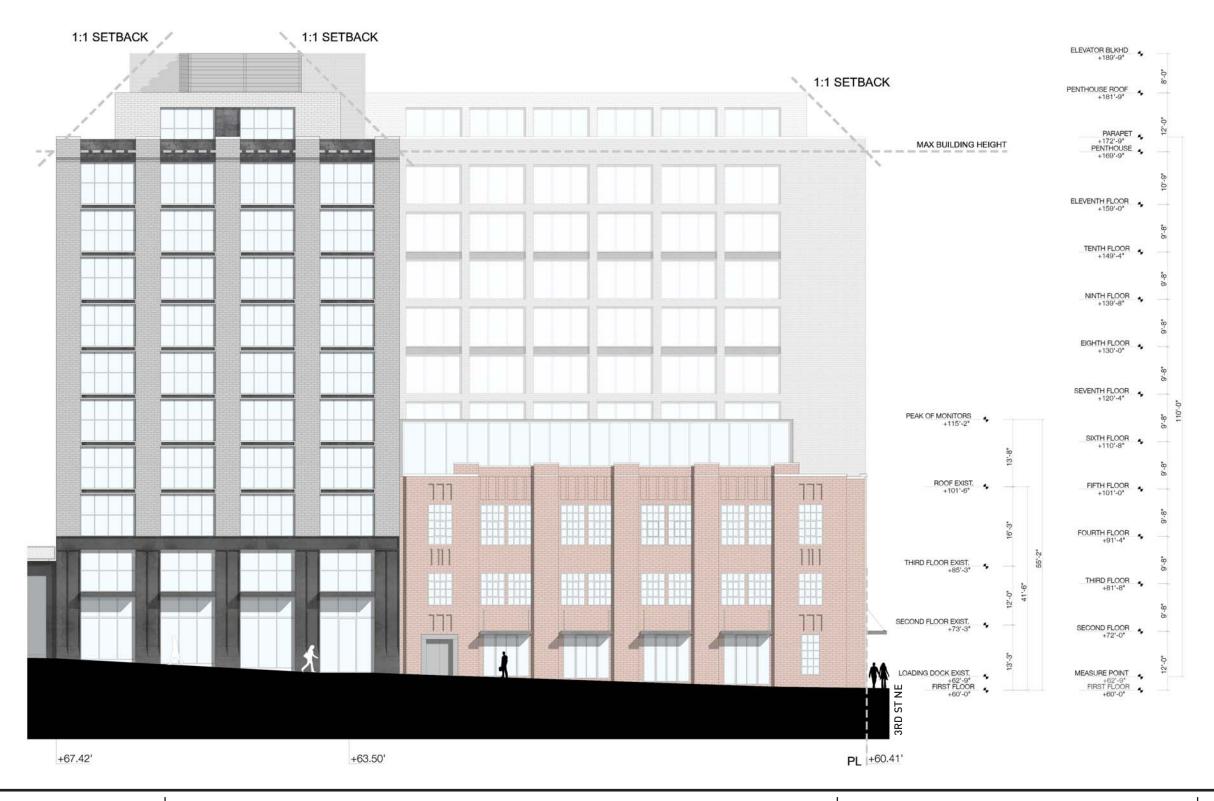

301 N AND 331 N STREETS NE

| SECTION - 2    |                        |
|----------------|------------------------|
| MARCH 28, 2015 | SCALE: 1/32" = 1' - 0" |

TORTI GALLAS URBAN

ELEVATIONS - EAST (3<sup>RD</sup> STREET)

MARCH 28, 2015

SCALE: 1/16" = 1' - 0"

ELEVATIONS (301) - NORTH (N STREET)

MARCH 28, 2015 SCALE: 1/16" = 1' - 0"